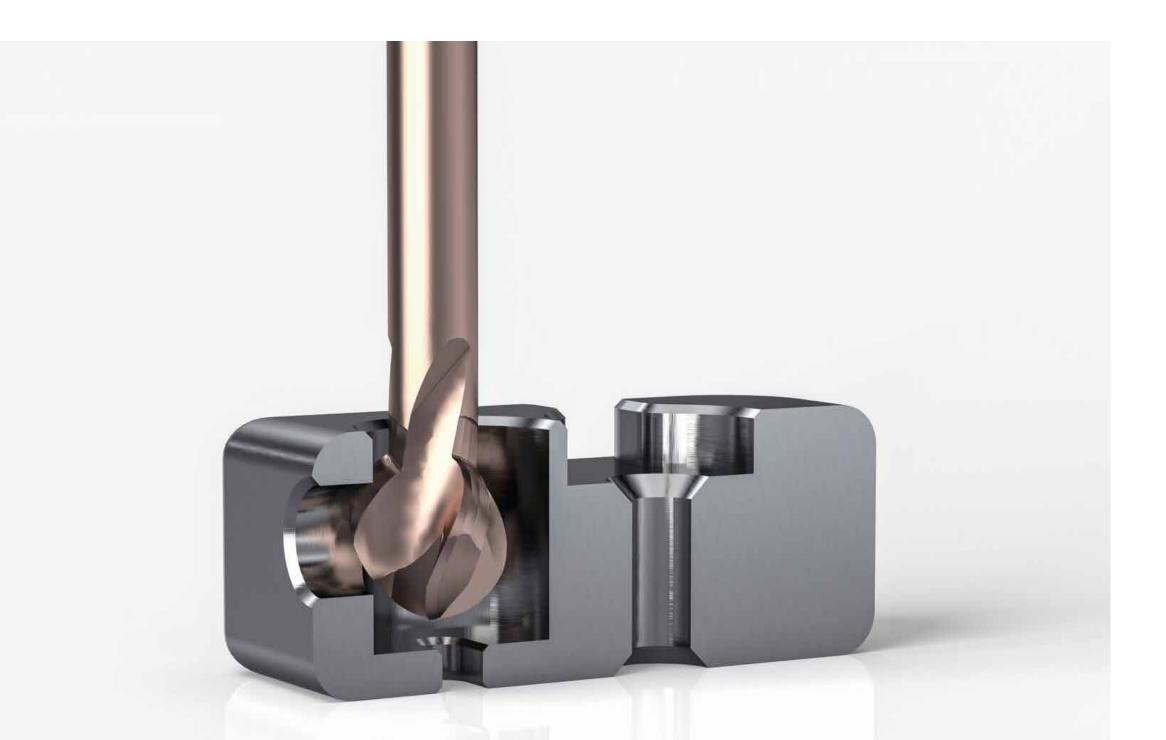

=YEASnIIkaN4

### HB Microtec

### HB microtec - stands for high advantages in "micro" machining technology!

As a specialist in cutting tools, HB microtec grinds all types of cutting edges on instruments according to individual specifications as a contract manufacturer for medical technology. Our customers supply the hardened blanks and we grind accordingly according to customer drawings and customer specifications.

As a specialist in cutting tools, we grind all types of cutting edges on instruments according to individual specifications as a contract manufacturer for medical technology. Our customers supply the hardened blanks and we grind accordingly according to customer drawings and customer specifications.

- Twist drills from Ø 1 mm to Ø 15 mm
- Cervical spine drill from Ø 0.6 mm



- Medullary canal drill and medullary canal reamer
- Trephine drilling and trephine milling
- Saw cutting for etc. Knee saw blades and hip saw blades or veterinary saw blades
- Acetabular reamer
- Stamp cartels
- Taps and taps
- Oval and round burr shaver
- Tibial reamers and endoscopic reamers
- V-rasps for the metacarpal
- (Bi-)cortical screws

HB microtec supports you in the development and production of your medical cutting tools. We polish your prototypes and support you in designing the associated raw material contours.

### **Download catalogus**



https://www.hb-microtec.de/werkzeuge/fraesen/

# **DELIVERY PROGRAM**



















| STAY UPDATED AND SUBS<br>TO OUR NEWSLETTER |